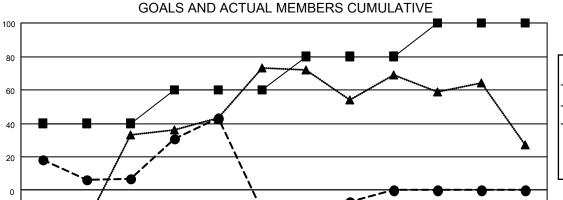

## MONTHLY MEMBERSHIP PROGRESS REPORT

LOCATION ROMANIA District 124 Results as of: 2/28/2022

| Clubs RESULTS FOR 2021-2022 |   |   |   | Members RESULTS FOR 2021-2022 |    |    |    |
|-----------------------------|---|---|---|-------------------------------|----|----|----|
|                             |   |   |   |                               |    |    |    |
| JULY/AUG/SEPT               | 0 | 0 | 2 | JULY/AUG/SEPT                 | 40 | 36 | 27 |
| OCT/NOV/DEC                 | 1 | 1 | 1 | OCT/NOV/DEC                   | 20 | 52 | 68 |
| JAN/FEB/MAR                 | 1 | 0 | 0 | JAN/FEB/MAR                   | 20 | 22 | 12 |
| APR/MAY/JUNE                | 1 | 0 | 0 | APR/MAY/JUNE                  | 20 | 0  | 0  |

JAN

APR

MAY

JUNE

MEMBER GROWTH ACTUAL

- ▲ - LAST YEAR MEMBERSHIP ACTUAL

| DROPPED CLUBS: 3 | 24 CLUBS OF 79 ADDED 1 OR<br>MORE NEW MEMBERS |                           |
|------------------|-----------------------------------------------|---------------------------|
| DROPPED MEMBERS  |                                               |                           |
| DECEASED         | 2                                             |                           |
| CLUB CANCELLED   | 32                                            | CLICK HERE FOR CUMULATIVE |
| OTHER            | 73                                            | MEMBERSHIP DATA           |
| TOTAL            | 107                                           |                           |
|                  |                                               |                           |