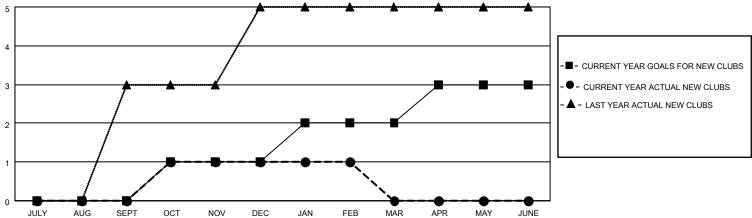

## MONTHLY MEMBERSHIP PROGRESS REPORT

LOCATION ROMANIA District 124 Results as of: 2/28/2022

| Clubs RESULTS FOR 2021-2022 |   |   |   | Members RESULTS FOR 2021-2022 |    |    |    |
|-----------------------------|---|---|---|-------------------------------|----|----|----|
|                             |   |   |   |                               |    |    |    |
| JULY/AUG/SEPT               | 0 | 0 | 2 | JULY/AUG/SEPT                 | 40 | 36 | 27 |
| OCT/NOV/DEC                 | 1 | 1 | 1 | OCT/NOV/DEC                   | 20 | 52 | 68 |
| JAN/FEB/MAR                 | 1 | 0 | 0 | JAN/FEB/MAR                   | 20 | 22 | 12 |
| APR/MAY/JUNE                | 1 | 0 | 0 | APR/MAY/JUNE                  | 20 | 0  | 0  |

JULY

AUG

SEPT

OCT

JAN

APR

MAY

JUNE

MEMBER GROWTH ACTUAL

- ▲ - LAST YEAR MEMBERSHIP ACTUAL

| DROPPED CLUBS: 3 | 24 CLUBS OF 79 ADDED 1 OR<br>MORE NEW MEMBERS |                           |
|------------------|-----------------------------------------------|---------------------------|
| DROPPED MEMBERS  |                                               |                           |
| DECEASED         | 2                                             |                           |
| CLUB CANCELLED   | 32                                            | CLICK HERE FOR CUMULATIVE |
| OTHER            | 73                                            | MEMBERSHIP DATA           |
| TOTAL            | 107                                           |                           |
|                  |                                               |                           |

NOV

|   | GENDER DISTRIBUTION       |              |     |  |  |  |  |
|---|---------------------------|--------------|-----|--|--|--|--|
|   | MALE                      | 821 (52.03%  | )   |  |  |  |  |
|   | FEMALE                    | 757 (47.97%) |     |  |  |  |  |
|   | NON BINARY                | 0 (0.00%)    |     |  |  |  |  |
|   | PREFER NOT TO ANSWER      | 0 (0.00%)    |     |  |  |  |  |
| _ |                           |              |     |  |  |  |  |
|   | TOTAL FAMILY UNIT MEMBERS |              | 221 |  |  |  |  |
|   | FAMILY MEMBERS PAYING HAI | E DUES       | 114 |  |  |  |  |